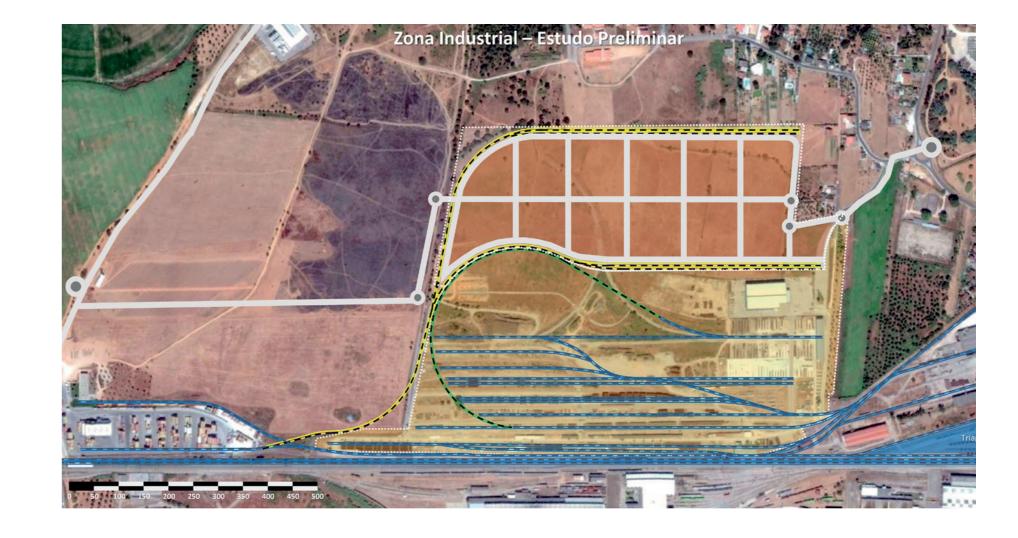

#### INDUSTRIAL INVESTIMENT IN ENTRONCAMENTO?

Because the centrality and the best accessibility are here!

Entroncamento geography is advantageous since it is in the center of the country with the best accesses to all the national and international territory in an easy and effective way.

All this articulated with all the social aspects generates a favorable climate to the economic and business establishment.

| STATION I                                                                                                                                                                                                                                      | · | STATION II                                                                                                                                                                                                                                                                          |  |  |
|------------------------------------------------------------------------------------------------------------------------------------------------------------------------------------------------------------------------------------------------|---|-------------------------------------------------------------------------------------------------------------------------------------------------------------------------------------------------------------------------------------------------------------------------------------|--|--|
| CITY<br>GEOGRAPHY                                                                                                                                                                                                                              |   | ECONOMIC<br>ACTIVITY                                                                                                                                                                                                                                                                |  |  |
| <ul> <li>RailwayAccessibility</li> <li>Linha do Norte and Beira Baixa;</li> <li>Road Accessibility</li> <li>A23 with binding to A1 and A13;</li> <li>Lisbon Airport</li> <li>hour away;</li> <li>Porto Airport</li> <li>hours away;</li> </ul> |   | <ul> <li>82.9% of the tert</li> <li>15.5% of the seco</li> <li>0.6 of the primar</li> <li>Railway and relat</li> <li>Industrial zone w<br/>conditions for exis</li> <li>Logistic terminal<br/>MSC;</li> <li>Dedicated Stores<br/>economic sectors,<br/>several commercia</li> </ul> |  |  |

|                                                                                                                                                                            | STATION III                                                                                                                                                                                                             | STATION IV                                                                                                                                                | STATION V                                                                                                                                                                                                                                                                                                                                                              | • STATION VI                                                                                                |  |
|----------------------------------------------------------------------------------------------------------------------------------------------------------------------------|-------------------------------------------------------------------------------------------------------------------------------------------------------------------------------------------------------------------------|-----------------------------------------------------------------------------------------------------------------------------------------------------------|------------------------------------------------------------------------------------------------------------------------------------------------------------------------------------------------------------------------------------------------------------------------------------------------------------------------------------------------------------------------|-------------------------------------------------------------------------------------------------------------|--|
|                                                                                                                                                                            | INVESTMENT<br>INCENTIVES                                                                                                                                                                                                | PURCHASING<br>POWER                                                                                                                                       | QUALIFICATIONS<br>AND KNOW-HOW                                                                                                                                                                                                                                                                                                                                         | EMPLOYMENT<br>AND MANPOWER                                                                                  |  |
| rtiary sector;<br>condary sector;<br>ary sector;<br>ated industries;<br>with excellent<br>isting companies;<br>I operated by<br>s to various<br>, as well as<br>ial areas; | <ul> <li>Fiscal support;</li> <li>Tax support;</li> <li>Tax cuts;</li> <li>Reduction of municipal taxes;</li> <li>Appreciation of entrepreneurial initiatives that encourage and contribute to job creation;</li> </ul> | <ul> <li>Per capita purchasing power<br/>index higher than the national<br/>average (100);</li> <li>Offer of quality and low-cost<br/>housing;</li> </ul> | <ul> <li>Outstanding Qualification in the technical and engineering areas;</li> <li>Favorable set that allows the implementation of activities of high degree of exigency;</li> <li>Creation of a higher education center in partnership with the Higher Institute of Education and Sciences of Lisbon;</li> <li>Interaction between schools and companies;</li> </ul> | <ul> <li>Strong tradition in the industrial area;</li> <li>Young and Entrepreneurial Population;</li> </ul> |  |