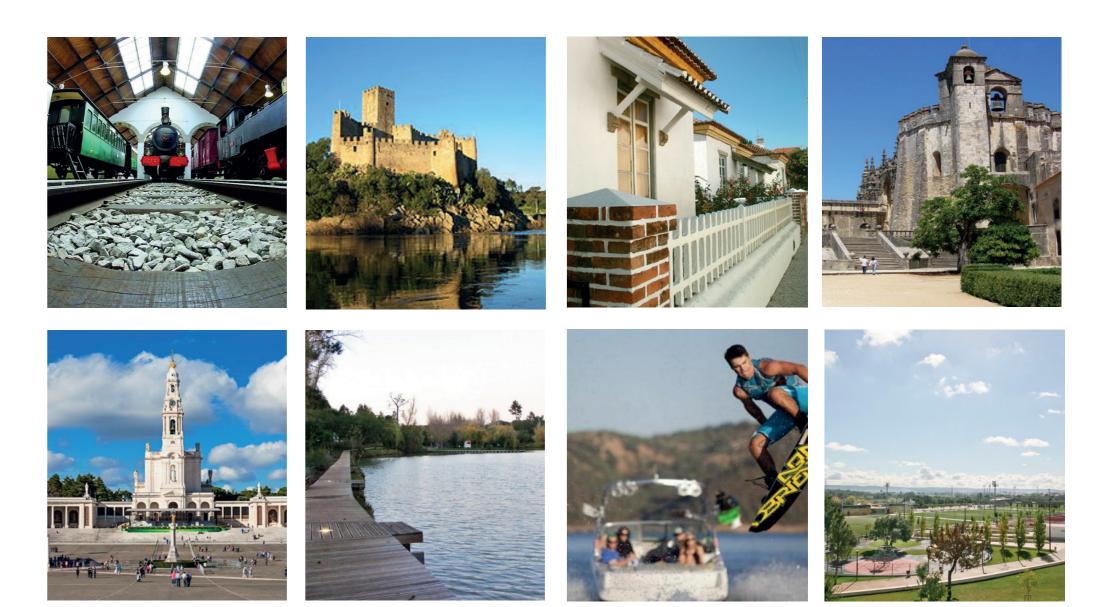

#### TURISTIC INVESTIMENT IN ENTRONCAMENTO?

Because the centrality and the best accessibility are here!

With the National Railway Museum present in the city, 30 minutes away from the Sanctuary of Fátima, 20 minutes away from the Convent of Christ in Tomar, 15 minutes away from Almourol Castle and 10 minutes from the Castle of Torres Novas, a privileged medieval historical zone. All this culminated in the annual fairs, highlighting the National Horse Fair in Golegã, and the numerous river beaches along the Castelo de Bode Dam, Entroncamento is strategically positioned to easily access all the tourist sites in the region.

|                                                                                                 | STATION III                                                            | STATION IV                                                                                                                                                | STATION V                                                                                                                                                                                                                                            | STATION VI                                                                                                                                                                                                                                                                                |
|-------------------------------------------------------------------------------------------------|------------------------------------------------------------------------|-----------------------------------------------------------------------------------------------------------------------------------------------------------|------------------------------------------------------------------------------------------------------------------------------------------------------------------------------------------------------------------------------------------------------|-------------------------------------------------------------------------------------------------------------------------------------------------------------------------------------------------------------------------------------------------------------------------------------------|
|                                                                                                 | SPORTS<br>AND RECREATION                                               | PURCHASING<br>POWER                                                                                                                                       | INVESTMENT<br>INCENTIVES                                                                                                                                                                                                                             | ATTRACTIONS                                                                                                                                                                                                                                                                               |
| oped between<br>Municipality;<br>e City and<br>nnually;<br>Cultural Center,<br>nodeling),<br>y; | • Beautiful Green Park;<br>• Sports infrastructures;<br>-Sports clubs; | <ul> <li>Per capita purchasing power<br/>index higher than the national<br/>average (100);</li> <li>Offer of quality and low-cost<br/>housing;</li> </ul> | <ul> <li>Fiscal support;</li> <li>Tax support;</li> <li>Tax cuts;</li> <li>Reduction of municipal taxes;</li> <li>Appreciation of entrepreneurial initiatives that encourage and contribute to job creation;</li> <li>Custom investments;</li> </ul> | <ul> <li>National Railway Museum</li> <li>Sanctuary of Fatima</li> <li>30 minutes away;</li> <li>Convent of Christ</li> <li>20 minutes away;</li> <li>Castelo de Bode Dam</li> <li>20 minutes away;</li> <li>Among many places<br/>characteristic of this region<br/>to visit;</li> </ul> |