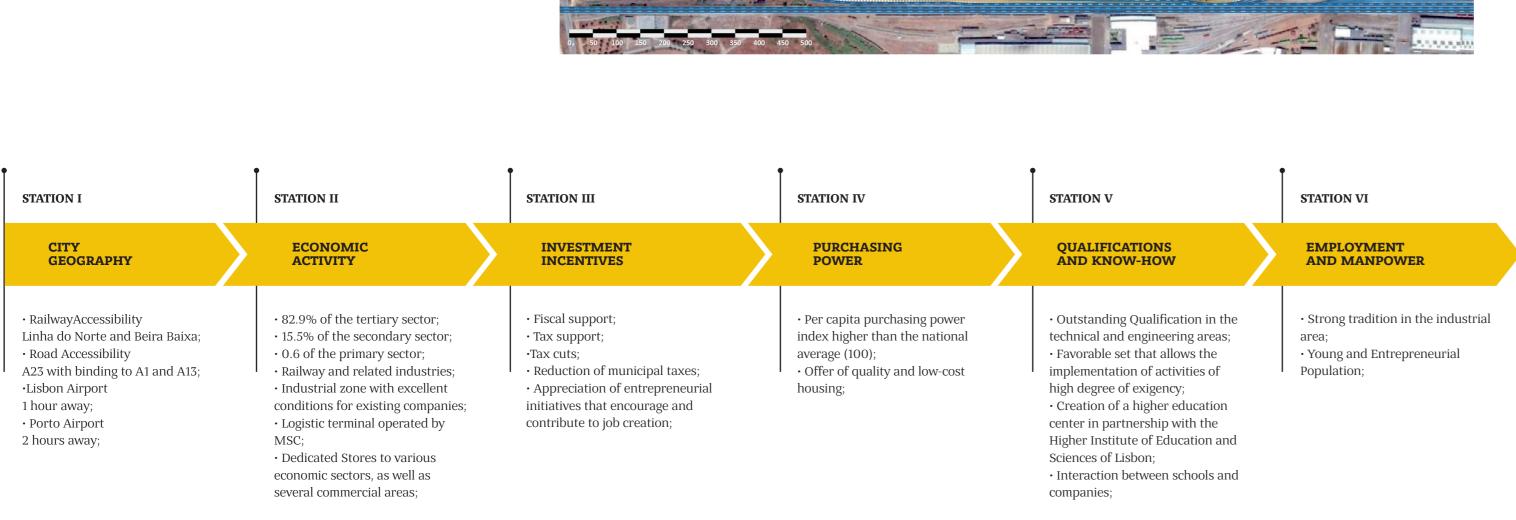

## STATION I STATION II STATION III STATION IV STATION V **STATION VI** PURCHASING POWER INVESTMENT INCENTIVES CITY GEOGRAPHY SPORTS CULTURE **ATTRACTIONS** AND RECREATION · Activities developed between · Beautiful Green Park; • Per capita purchasing power · National Railway Museum 200/5000 · Fiscal support; index higher than the national · Railway accessibility institutions and Municipality; Sports infrastructures; Tax support; · Shrine of Fatima Linha do Norte and Beira Baixa; -Sports clubs; average (100); to 30 minutes; ·Music; Tax cuts; · Offer of quality and low-cost · Convent of Christ to 20 minutes; · Road Accessibility Dance; Reduction of municipal taxes; A23 with binding to A1 and A13; •Theater; housing; Appreciation of entrepreneurial • Bode Castle Dam Exhibitions; ·Lisbon Airport initiatives that encourage and to 20 minutes: 1 hour away; · Festivities of the City and of S. contribute to job creation; · Among the many places of visit · Porto Airport João, held annually; · Custom investments; characteristic of this region;