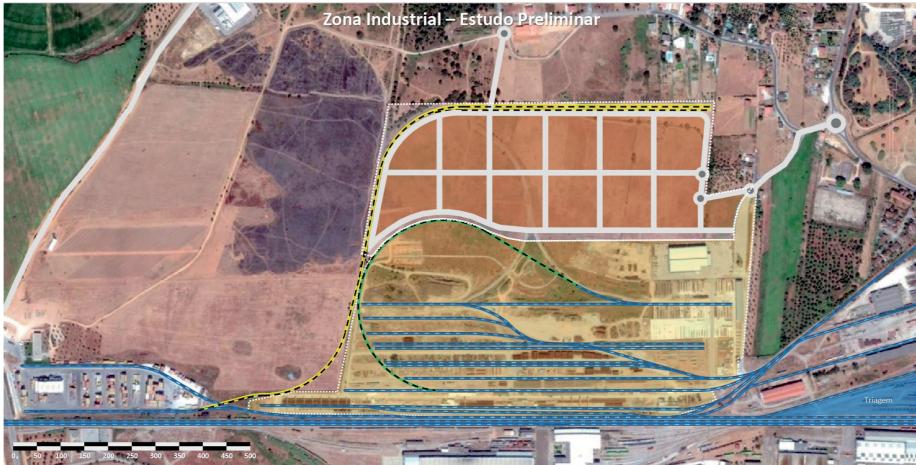

## INDUSTRIAL INVESTIMENT IN ENTRONCAMENTO?

Because the centrality and the best accessibility are here!

Entroncamento geography is advantageous since it is in the center of the country with the best accesses to all the national and international territory in an easy and effective way.

All this articulated with all the social aspects generates a favorable climate to the economic and business establishment.